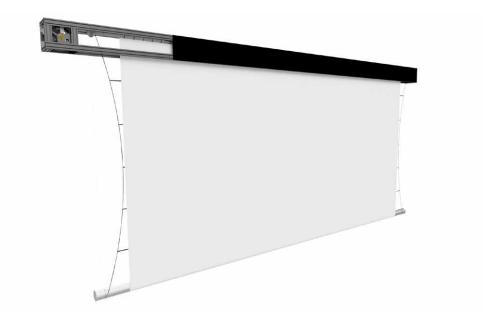

## Large motorized screens **Polivision 2**

New housing design! Compact heavy duty aluminium housing

with hoist integrated on the right side.

Large motorized projection screen form 8 to 25m wide.

Tab tensionned screen surface (optional).

Somfy radio remote control supplied as standard.

Ceiling or wall mounting brackets.

Black powder coated aluminium housing covered with black fabric flame resistant M1.

Fully compatible with all type of PVC screen materials, including 3D projection surfaces!

#### **Technical specifications :**

- Compact design !
- Wide variety of fastening points
- Right-hand engine recessed inside the casing
- Bottom roller motorized screen (olio screen) equipped with an aluminium rolling tube of 206mm diameter for width up to 13m.
- Rolling tube made of carbon fibre tube 255mm diameter for width bigger than 13m.
- The screen is protected inside a square H 80 x L 40 cm open aluminium casing covered with black trevira CS fabric flame retardant permanent.
- Somfy Compact SC200 hoist integrated on the righ side of the housing.
- Constant rising speed of 10 cm/ sec with single fase hoist 240V