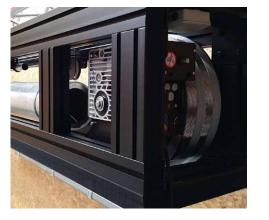

#### **Technical specifications :**

- Compact design !
- Wide variety of fastening points
- Right-hand engine recessed inside the casing
- Bottom roller motorized screen (olio screen) equipped with an aluminium rolling tube of 206mm diameter for width up to 13m.
- Rolling tube made of carbon fibre tube 255mm diameter for width bigger than 13m.
- The screen is protected inside a square H 80 x L 40 cm open aluminium casing covered with black trevira CS fabric flame retardant permanent.
- Somfy Compact SC200 hoist integrated on the righ side of the housing.
- Constant rising speed of 10 cm/ sec with single fase hoist 240V

16A 30 rpm/minute

- Emergency crank handel in case of power failure.
- Antigiratory stainless 3 or 4mm diameter cables.
- Fixing method: Heavy duty triggers clamps, ceiling or wall fixing brackets.
- Other type of fixing could be designed on request.
- Hoist: Somfy CS 200 motor.
  - Single phase 240V 16Amp.
  - Rising Speed: approximately 10cm/sec.
  - Integral thermal protection.
  - Integral electromagnetic brake.
  - Safety brake.
  - Double anti-fall safety device of the rolling tube.
  - Somfy RF remote control included.