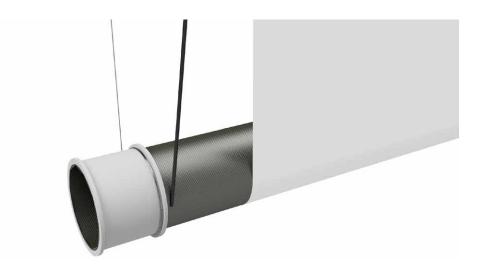

#### **Technical specifications :**

- Compact design !
- Wide variety of fastening points
- Right-hand engine recessed inside the casing
- Bottom roller motorized screen (olio screen) equipped with an aluminium rolling tube of 206mm diameter for width up to 13m.
- Rolling tube made of carbon fibre tube 255mm diameter for width bigger than 13m.
- The screen is protected inside a square H 80 x L 40 cm open aluminium casing covered with black trevira CS fabric flame retardant permanent.
- Somfy Compact SC200 hoist integrated on the righ side of the housing.
- Constant rising speed of 10 cm/ sec with single fase hoist 240V

16A 30 rpm/minute

- Emergency crank handel in case of power failure.
- Antigiratory stainless 3 or 4mm diameter cables.
- Fixing method: Heavy duty triggers clamps, ceiling or wall fixing brackets.
- Other type of fixing could be designed on request.
- Hoist: Somfy CS 200 motor.
  - Single phase 240V 16Amp.
  - Rising Speed: approximately 10cm/sec.
  - Integral thermal protection.
  - Integral electromagnetic brake.
  - Safety brake.
  - Double anti-fall safety device of the rolling tube.
  - Somfy RF remote control included.