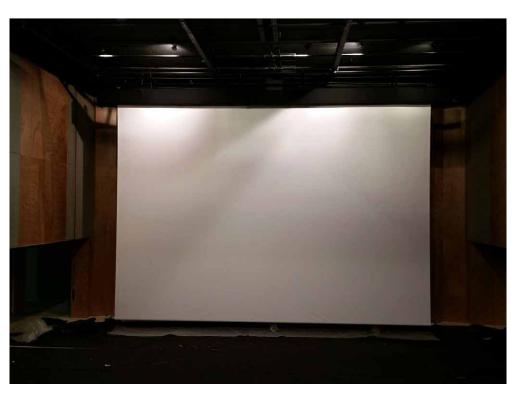

rolling tube.
  - Somfy RF remote control included.

#### **Options**:

- Aluminium cover housing 2mm black powder coated (other RAL colours in option), instead of black Trevira CS fabric.
- High Speed Hoist
  - Variable Frequency Drive Unit
  - Rising speed: up to 1m/sec.

- Voltage: 230 V
- Wattage: from 1 to 2 Kw
- Security brake in case of power cut.
- Acceleration and deceleration are controlled to avoid coughs.
- In case of power failure, endstops are kept in memory.
- Dedicated control unit with user permissions.

Large motorized screen Polivision 2





www.multivisionscreens.com Photos and illustrations are not contractually binding; plans and amenities are subject to change without notice. Large motorized screen Polivision 2

Polivision screen, installed at Disney Shanghai













#### www.multivisionscreens.com

Photos and illustrations are not contractually binding; plans and amenities are subject to change without notice.



### **Technical details**

Large motorized screen **Polivision 2** 



**\*\*** multivision

#### www.multivisionscreens.com

Photos and illustrations are not contractually binding; plans and amenities are subject to change without notice.











#### www.multivisionscreens.com

Photos and illustrations are not contractually binding; plans and amenities are subject to change without notice.