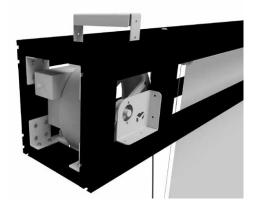

#### **Technical specifications :**

- Compact design !
- Wide variety of fastening points
- Right-hand engine recessed inside the casing
- Bottom roller motorized screen (olio screen) equipped with an aluminium rolling tube of 206mm diameter for width up to 13m.
- Rolling tube made of carbon fibre tube 255mm diameter for width bigger than 13m.
- The screen is protected inside a square H 80 x L 40 cm open aluminium casing covered with black trevira CS fabric flame retardant permanent.
- Somfy Compact SC200 hoist integrated on the righ side of the housing.
- Constant rising speed of 10 cm/ sec with single fase hoist 240V

16A 30 rpm/minute

- Emergency crank handel in case of power failure.
- Antigiratory stainless 3 or 4mm diameter cables.
- Fixing method: Heavy duty triggers clamps, ceiling or wall fixing brackets.
- Other type of fixing could be designed on request.
- Hoist: Somfy CS 200 motor.
  - Single phase 240V 16Amp.
  - Rising Speed: approximately 10cm/sec.
  - Integral thermal protection.
  - Integral electromagnetic brake.
  - Safety brake.
  - Double anti-fall safety device of the rolling tube.
  - Somfy RF remote control included.