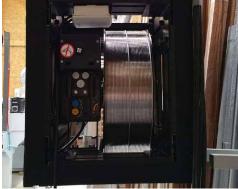

#### **Technical specifications :**

- Compact design !
- Wide variety of fastening points
- Right-hand engine recessed inside the casing
- Bottom roller motorized screen (olio screen) equipped with an aluminium rolling tube of 206mm diameter for width up to 13m.
- Rolling tube made of carbon fibre tube 255mm diameter for width bigger than 13m.
- The screen is protected inside a square H 80 x L 40 cm open aluminium casing covered with black trevira CS fabric flame retardant permanent.
- Somfy Compact SC200 hoist integrated on the righ side of the housing.
- Constant rising speed of 10 cm/ sec with single fase hoist 240V

16A 30 rpm/minute

- Emergency crank handel in case of power failure.
- Antigiratory stainless 3 or 4mm diameter cables.
- Fixing method: Heavy duty triggers clamps, ceiling or wall fixing brackets.
- Other type of fixing could be designed on request.
- Hoist: Somfy CS 200 motor.
  - Single phase 240V 16Amp.
  - Rising Speed: approximately 10cm/sec.
  - Integral thermal protection.
  - Integral electromagnetic brake.
  - Safety brake.
  - Double anti-fall safety device of the rolling tube.
  - Somfy RF remote control included.