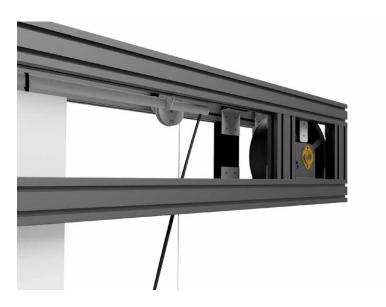

#### **Technical specifications :**

- Compact design !
- Wide variety of fastening points
- Right-hand engine recessed inside the casing
- Bottom roller motorized screen (olio screen) equipped with an aluminium rolling tube of 206mm diameter for width up to 13m.
- Rolling tube made of carbon fibre tube 255mm diameter for width bigger than 13m.
- The screen is protected inside a square H 80 x L 40 cm open aluminium casing covered with black trevira CS fabric flame retardant permanent.
- Somfy Compact SC200 hoist integrated on the righ side of the housing.
- Constant rising speed of 10 cm/ sec with single fase hoist 240V

16A 30 rpm/minute

- Emergency crank handel in case of power failure.
- Antigiratory stainless 3 or 4mm diameter cables.
- Fixing method: Heavy duty triggers clamps, ceiling or wall fixing brackets.
- Other type of fixing could be designed on request.
- Hoist: Somfy CS 200 motor.
  - Single phase 240V 16Amp.
  - Rising Speed: approximately 10cm/sec.
  - Integral thermal protection.
  - Integral electromagnetic brake.
  - Safety brake.
  - Double anti-fall safety device of the rolling tube.
  - Somfy RF remote control included.