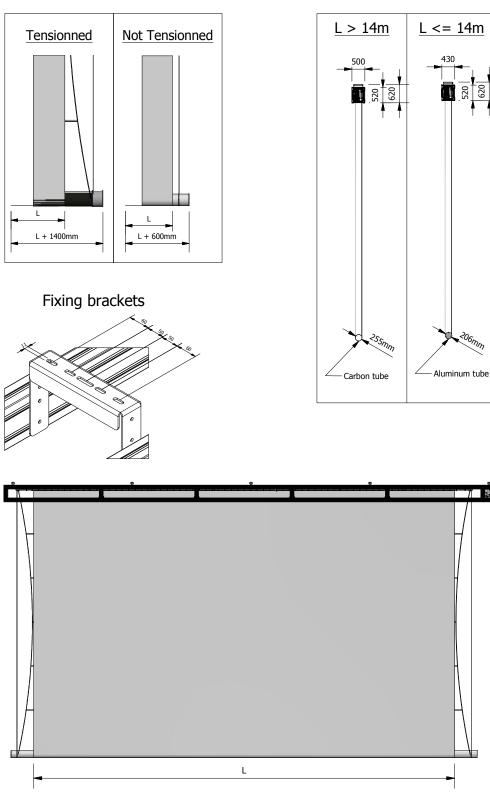

#### **Technical specifications :**

- Compact design !
- Wide variety of fastening points
- Right-hand engine recessed inside the casing
- Bottom roller motorized screen (olio screen) equipped with an aluminium rolling tube of 206mm diameter for width up to 13m.
- Rolling tube made of carbon fibre tube 255mm diameter for width bigger than 13m.
- The screen is protected inside a square H 80 x L 40 cm open aluminium casing covered with black trevira CS fabric flame retardant permanent.
- Somfy Compact SC200 hoist integrated on the righ side of the housing.
- Constant rising speed of 10 cm/ sec with single fase hoist 240V

16A 30 rpm/minute

- Emergency crank handel in case of power failure.
- Antigiratory stainless 3 or 4mm diameter cables.
- Fixing method: Heavy duty triggers clamps, ceiling or wall fixing brackets.
- Other type of fixing could be designed on request.
- Hoist: Somfy CS 200 motor.
  - Single phase 240V 16Amp.
  - Rising Speed: approximately 10cm/sec.
  - Integral thermal protection.
  - Integral electromagnetic brake.
  - Safety brake.
  - Double anti-fall safety device of the rolling tube.
  - Somfy RF remote control included.