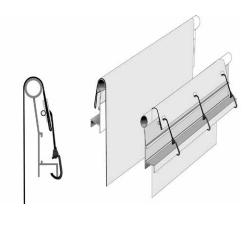

"Postcard" system: the framework is invisible when the fabric is in place (wrap around frame).

Cinevision is suitable for large projection surfaces and can be adapted to suit all movie theatres. It is also suitable for the larger conference room, communication rooms or auditoriums.

Cinevision is designed to be easily curved on site.

Available fabrics: all our PVC projection fabrics surfaces are suitable

Specifications

made-to-measure