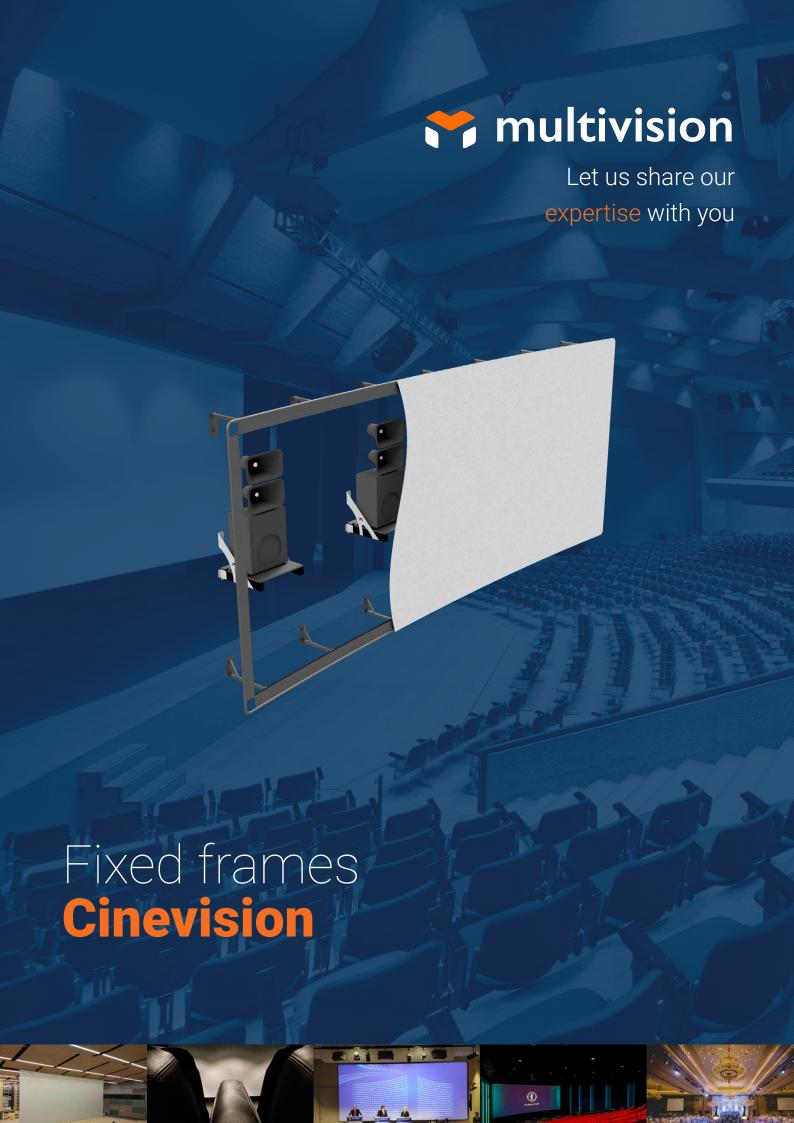

## Fixed frames Cinevision

A modular concept which revolutionizes the large screens' technique!

The projection screen surface is stretched on an aluminium frame by using strong spanners. It offers a permanent fixed or flying screen.

"Postcard" system: the framework is invisible when the fabric is in place (wrap around frame).

Cinevision is suitable for large projection surfaces and can be adapted to suit all movie theatres. It is also suitable for the larger conference room, communication rooms or auditoriums.

Many of Cinevision's profile qualities are regularly exploited for the realization of projection screens with particular forms and dimensions.

Our screens are made-tomeasure.

Optionally, the Cinevision can be achieved with a fix- or moving masking.