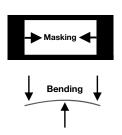

Many of Cinevision's profile qualities are regularly exploited for the realization of projection screens with particular forms and dimensions.

Our screens are made-tomeasure.

Optionally, the Cinevision can be achieved with a fix- or moving masking.