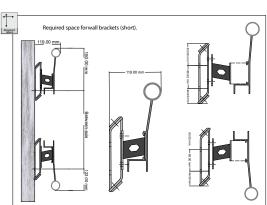

s. It offers a permanent fixed or flying screen.

"Postcard" system: the framework is invisible when the fabric is in place (wrap around frame).

Cinevision is suitable for large projection surfaces and can be adapted to suit all movie theatres. It is also suitable for the larger conference room, communication rooms or auditoriums.

Many of Cinevision's profile qualities are regularly exploited for the realization of projection screens with particular forms and dimensions.





Our screens are made-tomeasure.

Optionally, the Cinevision can be achieved with a fix- or moving masking.

Cinevision is designed to be easily curved on site.

Available fabrics: all our PVC projection fabrics surfaces are suitable



Specifications



made-to-measure

















## **Technical details**