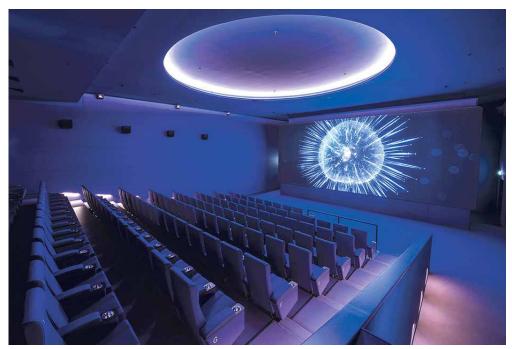

Cinevision is designed to be easily curved on site.

Available fabrics: all our PVC projection fabrics surfaces are suitable

Specifications

made-to-measure