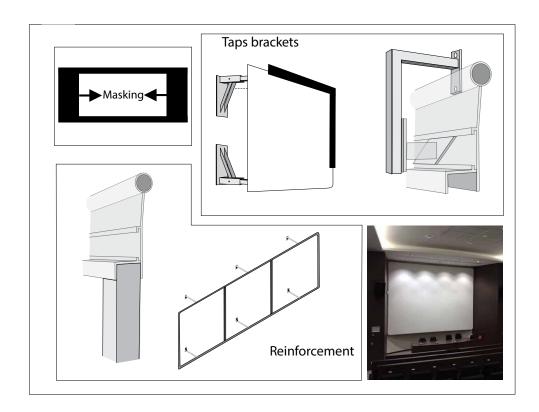

## Fixed frames Cinevision

A modular concept which revolutionizes the large screens' technique!

The projection screen surface is stretched on an aluminium frame by using strong spanners. It offers a permanent fixed or flying screen.

"Postcard" system: the framework is invisible when the fabric is in place (wrap around frame).

Cinevision is suitable for large projection surfaces and can be adapted to suit all movie theatres. It is also suitable for the larger conference room, communication rooms or auditoriums.

Many of Cinevision's profile qualities are regularly exploited for the realization of projection screens with particular forms and dimensions.

Our screens are made-tomeasure.

Optionally, the Cinevision can be achieved with a fix- or moving masking.

Cinevision is designed to be easily curved on site.

Available fabrics: all our PVC projection fabrics surfaces are suitable

Specifications

made-to-measure