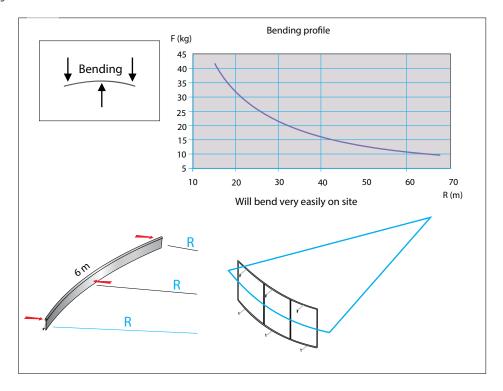

Cinevision is designed to be easily curved on site.

Available fabrics: all our PVC projection fabrics surfaces are suitable

Specifications

made-to-measure