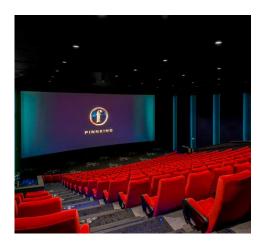

"Postcard" system: the framework is invisible when the fabric is in place (wrap around frame).

Cinevision is suitable for large projection surfaces and can be adapted to suit all movie theatres. It is also suitable for the larger conference room, communication rooms or auditoriums.