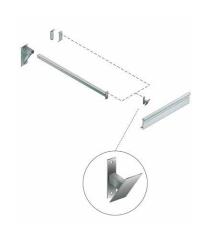

nners. It offers a permanent fixed or flying screen.

"Postcard" system: the framework is invisible when the fabric is in place (wrap around frame).

Cinevision is suitable for large projection surfaces and can be adapted to suit all movie theatres. It is also suitable for the larger conference room, communication rooms or auditoriums.

Many of Cinevision's profile qualities are regularly exploited for the realization of projection screens with particular forms and dimensions.





Our screens are made-tomeasure.

Optionally, the Cinevision can be achieved with a fix- or moving masking.

Cinevision is designed to be easily curved on site.

Available fabrics: all our PVC projection fabrics surfaces are suitable



Specifications



made-to-measure

















## **Technical details**