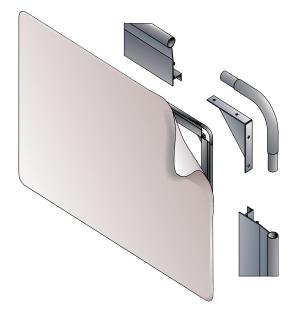

## Fixed frames Cinevision

A modular concept which revolutionizes the large screens' technique!

The projection screen surface is stretched on an aluminium frame by using strong spanners. It offers a permanent fixed or flying screen.

Many of Cinevision's profile qualities are regularly exploited for the realization of projection screens with particular forms and dimensions.

Our screens are made-tomeasure.

Optionally, the Cinevision can be achieved with a fix- or moving masking.

Cinevision is designed to be easily curved on site.

Available fabrics: all our PVC projection fabrics surfaces are suitable

Specifications

made-to-measure