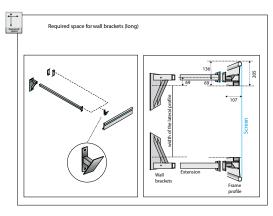

It offers a permanent fixed or flying screen.

"Postcard" system: the framework is invisible when the fabric is in place (wrap around frame).

Cinevision is suitable for large projection surfaces and can be adapted to suit all movie theatres. It is also suitable for the larger conference room, communication rooms or auditoriums.

Many of Cinevision's profile qualities are regularly exploited for the realization of projection screens with particular forms and dimensions.





Our screens are made-tomeasure.

Optionally, the Cinevision can be achieved with a fix- or moving masking.

Cinevision is designed to be easily curved on site.

Available fabrics: all our PVC projection fabrics surfaces are suitable



Specifications



made-to-measure

















## **Technical details**