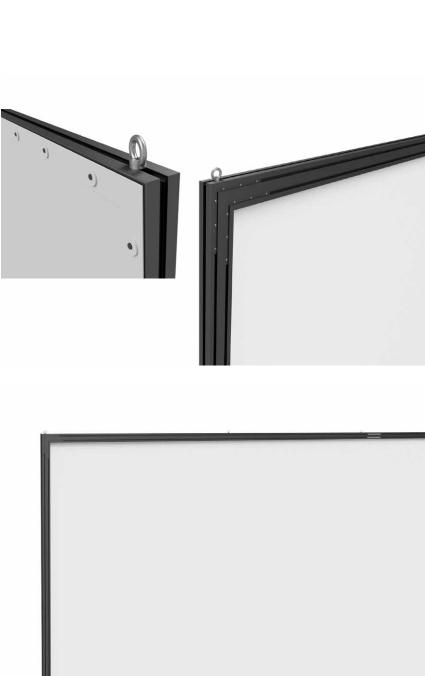

The projection screen is equipped with eyelets every 20cm.

The St John's is designed for large projection surfaces and is made to measure until 12m wide. The numerous assembly accessories available makes all constructions designs possible!

Easily suspended with cables or vertical supports.

User friendly assembly!

Compatible with all our projection surfaces, including rear projection.

Vertical stands and curving optional.

Specifications

made-to-measure