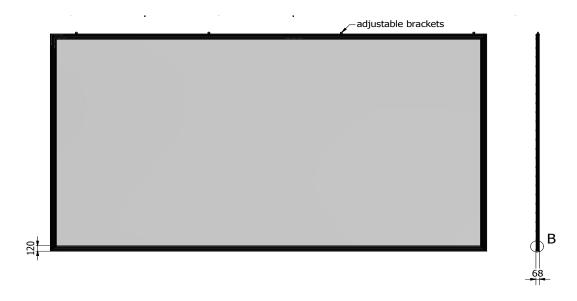

## Fixed frames St John's flying screen

Large screen stretched on a very rigid frame made up of black extruded anodized aluminum profiles.

The screen surface is fixed by using black ertalon pins sliding along the profiles.

## **Technical details**