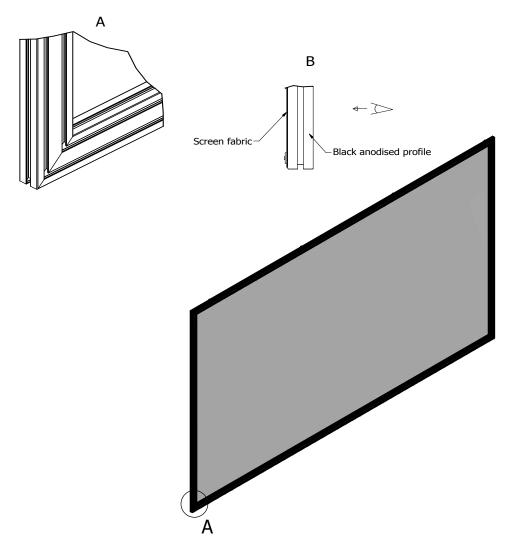

## Fixed frames St John's flying screen

Large screen stretched on a very rigid frame made up of black extruded anodized aluminum profiles.

The screen surface is fixed by using black ertalon pins sliding along the profiles.

Easily suspended with cables or vertical supports.

User friendly assembly!

Compatible with all our projection surfaces, including rear projection.

Vertical stands and curving optional.

Specifications

made-to-measure