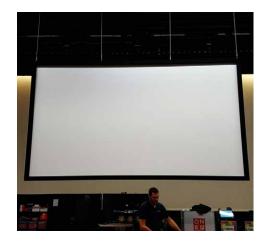

## Fixed frames St John's flying screen

Large screen stretched on a very rigid frame made up of black extruded anodized aluminum profiles.

The screen surface is fixed by using black ertalon pins sliding along the profiles.

The projection screen is equipped with eyelets every 20cm.

The St John's is designed for large projection surfaces and is made to measure until 12m wide. The numerous assembly accessories available makes all constructions designs possible!