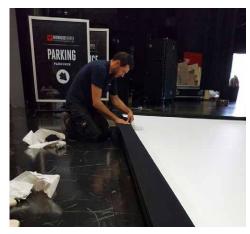

## Fixed frames St John's flying screen

Large screen stretched on a very rigid frame made up of black extruded anodized aluminum profiles.

The screen surface is fixed by using black ertalon pins sliding along the profiles.

The projection screen is equipped with eyelets every 20cm.

The St John's is designed for large projection surfaces and is made to measure until 12m wide. The numerous assembly accessories available makes all constructions designs possible!

Easily suspended with cables or vertical supports.

User friendly assembly!

Compatible with all our projection surfaces, including rear projection.

Vertical stands and curving optional.

Specifications

made-to-measure