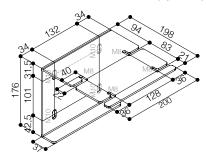

## **Sizes**

**CEILING MOUNTING BRACKET** 

WALL MOUNTING BRACKET (optional)

WALL MOUNTING

| Widevision                    |           |           |                   |                   | Tensioned                                                                |               |
|-------------------------------|-----------|-----------|-------------------|-------------------|--------------------------------------------------------------------------|---------------|
| Viewing sizes (cm)<br>(W x H) |           |           | 30                | top drop of       | Black Borders 5cm with black top drop of<br>30 cm<br>Black weighting bar |               |
| 4:3                           | 16:9      | 16 :10    | Length<br>housing | Approx.<br>weight | Length<br>housing                                                        | Approx.weight |
| 450 x 337                     | 450 x 253 | 450 x 281 | N/A               |                   | 520                                                                      | 89            |
| 500 x 375                     | 500 x 281 | 500 x 313 | 520               | 89                | N/A                                                                      |               |
| 550 x 412                     | 550 x 309 | 550 x 344 | N/A               |                   | 620                                                                      | 106           |
| 600 x 450                     | 600 x 337 | 600 x 375 | 620               | 106               | N/A                                                                      |               |
| 650 x 487                     | 650 x 366 | 650 x 406 | N/A               |                   | 720                                                                      | 124           |
| 700 x 525                     | 700 x 394 | 700 x 437 | 720               | 124               | N/A                                                                      |               |