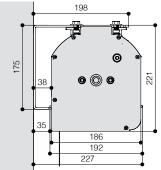

## **Sizes**

**CEILING MOUNTING BRACKET** 

WALL MOUNTING BRACKET (optional)

WALL MOUNTING

| Widevision                    |           |           |                   |                   | Tensioned                                                                |               |
|-------------------------------|-----------|-----------|-------------------|-------------------|--------------------------------------------------------------------------|---------------|
| Viewing sizes (cm)<br>(W x H) |           |           | 30                | top drop of       | Black Borders 5cm with black top drop of<br>30 cm<br>Black weighting bar |               |
| 4:3                           | 16:9      | 16 :10    | Length<br>housing | Approx.<br>weight | Length<br>housing                                                        | Approx.weight |
| 450 x 337                     | 450 x 253 | 450 x 281 | N/A               |                   | 520                                                                      | 89            |
| 500 x 375                     | 500 x 281 | 500 x 313 | 520               | 89                | N/A                                                                      |               |
| 550 x 412                     | 550 x 309 | 550 x 344 | N/A               |                   | 620                                                                      | 106           |
| 600 x 450                     | 600 x 337 | 600 x 375 | 620               | 106               | N/A                                                                      |               |
| 650 x 487                     | 650 x 366 | 650 x 406 | N/A               |                   | 720                                                                      | 124           |
| 700 x 525                     | 700 x 394 | 700 x 437 | 720               | 124               | N/A                                                                      |               |