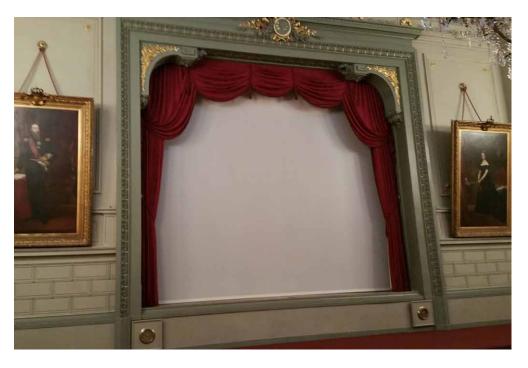

Widevision

screen

Large motorized screen Widevision

A Widevision at the Concert Noble, Brussels.

subject to change without notice.