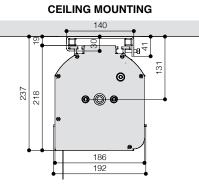

## **Sizes**

**CEILING MOUNTING BRACKET** 

WALL MOUNTING BRACKET (optional)

WALL MOUNTING

| Widevision                    |           |           |                   |                   | Tensioned                                                                |               |
|-------------------------------|-----------|-----------|-------------------|-------------------|--------------------------------------------------------------------------|---------------|
| Viewing sizes (cm)<br>(W x H) |           |           | 30                | top drop of       | Black Borders 5cm with black top drop of<br>30 cm<br>Black weighting bar |               |
| 4:3                           | 16:9      | 16 :10    | Length<br>housing | Approx.<br>weight | Length<br>housing                                                        | Approx.weight |
| 450 x 337                     | 450 x 253 | 450 x 281 | N/A               |                   | 520                                                                      | 89            |
| 500 x 375                     | 500 x 281 | 500 x 313 | 520               | 89                | N/A                                                                      |               |
| 550 x 412                     | 550 x 309 | 550 x 344 | N/A               |                   | 620                                                                      | 106           |
| 600 x 450                     | 600 x 337 | 600 x 375 | 620               | 106               | N/A                                                                      |               |
| 650 x 487                     | 650 x 366 | 650 x 406 | N/A               |                   | 720                                                                      | 124           |
| 700 x 525                     | 700 x 394 | 700 x 437 | 720               | 124               | N/A                                                                      |               |