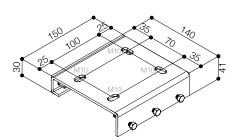

## **Sizes**

**CEILING MOUNTING BRACKET** 

WALL MOUNTING BRACKET (optional)

WALL MOUNTING

| Widevision                    |           |           |                   |                   | Tensioned                                                                |               |
|-------------------------------|-----------|-----------|-------------------|-------------------|--------------------------------------------------------------------------|---------------|
| Viewing sizes (cm)<br>(W x H) |           |           | 30                | top drop of       | Black Borders 5cm with black top drop of<br>30 cm<br>Black weighting bar |               |
| 4:3                           | 16:9      | 16 :10    | Length<br>housing | Approx.<br>weight | Length<br>housing                                                        | Approx.weight |
| 450 x 337                     | 450 x 253 | 450 x 281 | N/A               |                   | 520                                                                      | 89            |
| 500 x 375                     | 500 x 281 | 500 x 313 | 520               | 89                | N/A                                                                      |               |
| 550 x 412                     | 550 x 309 | 550 x 344 | N/A               |                   | 620                                                                      | 106           |
| 600 x 450                     | 600 x 337 | 600 x 375 | 620               | 106               | N/A                                                                      |               |
| 650 x 487                     | 650 x 366 | 650 x 406 | N/A               |                   | 720                                                                      | 124           |
| 700 x 525                     | 700 x 394 | 700 x 437 | 720               | 124               | N/A                                                                      |               |