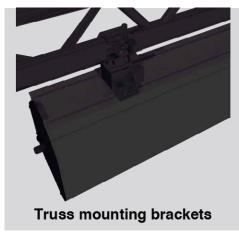

- Housing painted with black (RAL 9005) or white (RAL 9010) powders.
- Ceiling mounting brackets: 3 pcs until 6m wide and 4 pcs for 7m wide.
- On/Off/stop switcher included
- Power cable located at right side of the screen housing seen from the front
- Flame retardant projection surfaces - classification M1 and B1
- Side black borders of 5 cm. (optional)
- Wall mounting brackets (optional)
- Screen housing available in different colours (optional)

## **Sizes**

**CEILING MOUNTING BRACKET** 

WALL MOUNTING BRACKET (optional)

WALL MOUNTING

| Widevision                    |           |           |                   |                   | Tensioned                                                                |               |
|-------------------------------|-----------|-----------|-------------------|-------------------|--------------------------------------------------------------------------|---------------|
| Viewing sizes (cm)<br>(W x H) |           |           | 30                | top drop of       | Black Borders 5cm with black top drop of<br>30 cm<br>Black weighting bar |               |
| 4:3                           | 16:9      | 16 :10    | Length<br>housing | Approx.<br>weight | Length<br>housing                                                        | Approx.weight |
| 450 x 337                     | 450 x 253 | 450 x 281 | N/A               |                   | 520                                                                      | 89            |
| 500 x 375                     | 500 x 281 | 500 x 313 | 520               | 89                | N/A                                                                      |               |
| 550 x 412                     | 550 x 309 | 550 x 344 | N/A               |                   | 620                                                                      | 106           |
| 600 x 450                     | 600 x 337 | 600 x 375 | 620               | 106               | N/A                                                                      |               |
| 650 x 487                     | 650 x 366 | 650 x 406 | N/A               |                   | 720                                                                      | 124           |
| 700 x 525                     | 700 x 394 | 700 x 437 | 720               | 124               | N/A                                                                      |               |