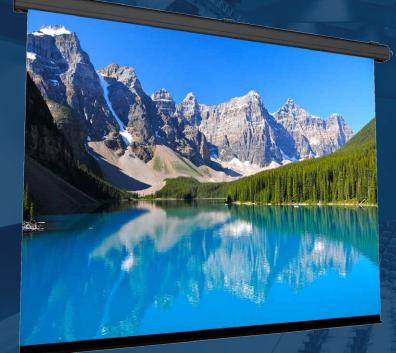

# Large motorized screens Widevision

Large motorized screen Widevision

Europäische Komn

sila Espone

ec.europa.eu

Large motorized screens **Widevision** 

From 450 to 700 cm wide.

**WIDEVISION** is a range of motorized screens suitable to cover dimensions from 450 cm. up to 700 cm. of width. These screens are mainly used in large environments like meeting rooms, universities, small theatres, hotels. Very reliable screens are supplied with a black RAL 9005 or white RAL 9010 aluminium housing suitable to fit different aesthetic situations.

The wide range of fabrics available satisfy almost all the various projection needs.

Specifications

made-to-measure

2