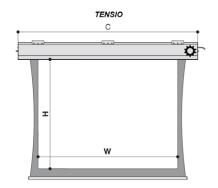

## **Sizes**

**CEILING MOUNTING BRACKET** 

WALL MOUNTING BRACKET (optional)

WALL MOUNTING

| Widevision                    |           |           |                   |                   | Tensioned                                                                |               |
|-------------------------------|-----------|-----------|-------------------|-------------------|--------------------------------------------------------------------------|---------------|
| Viewing sizes (cm)<br>(W x H) |           |           | 30                | top drop of       | Black Borders 5cm with black top drop of<br>30 cm<br>Black weighting bar |               |
| 4:3                           | 16:9      | 16 :10    | Length<br>housing | Approx.<br>weight | Length<br>housing                                                        | Approx.weight |
| 450 x 337                     | 450 x 253 | 450 x 281 | N/A               |                   | 520                                                                      | 89            |
| 500 x 375                     | 500 x 281 | 500 x 313 | 520               | 89                | N/A                                                                      |               |
| 550 x 412                     | 550 x 309 | 550 x 344 | N/A               |                   | 620                                                                      | 106           |
| 600 x 450                     | 600 x 337 | 600 x 375 | 620               | 106               | N/A                                                                      |               |
| 650 x 487                     | 650 x 366 | 650 x 406 | N/A               |                   | 720                                                                      | 124           |
| 700 x 525                     | 700 x 394 | 700 x 437 | 720               | 124               | N/A                                                                      |               |