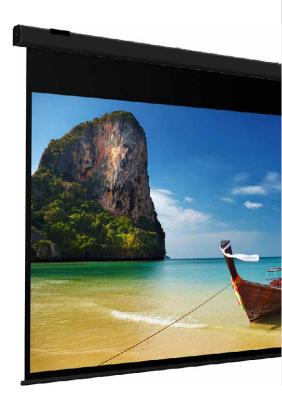

## From 300 to 450 cm

New housing combining stylish design and reliability.

- · Black RAL 9005 housing
- · Silent motor system
- · Easy to install

Homevision is an electric screen whose features, high quality standard, silent system of fabric dragging and versatility under different projection conditions, make it the right solution for small to medium size rooms.

The wide range of fabrics available satisfy almost all the various projection needs.

The Homevision electric roll screen is an excellent solution for private screenings or large audiences.

Available with 5cm black surrounding borders and top drop of 30 cm, or without black borders and also in tensioned version (tab-tension).