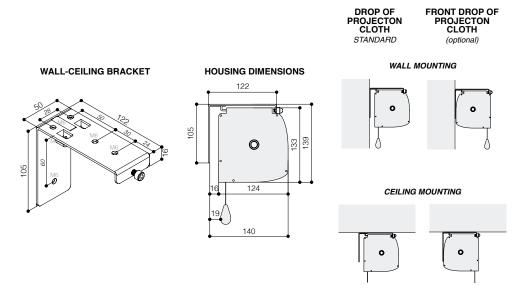

· Housing dimensions: 124x133 mm. (DxH)

 Housing painted with black epoxy powders (RAL 9005)

· Switcher on/off/stop included

· Ceiling and wall mounting

brackets included

 Flame retardant projection surfaces - classification M1 and B1